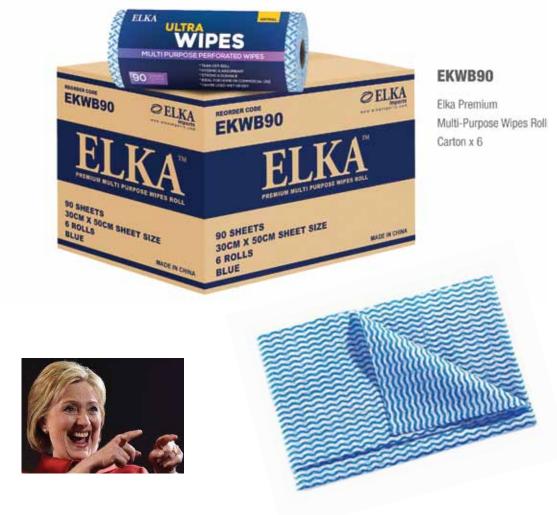

# WIPES

ELKA multi-purpose wipes are ideal for home or commercial use. They are a cost effective solution that offer heavy duty strength and absorbency. ELKA wipes easily pick up dirt and food particles and allow for the cloth to be hygienically rinsed for use over and over again. ELKA wipes are packaged in an easy to use tear-off roll and can be used wet or dry.

#### WIPES

EKWB90 Premium Multi-Purpose Wipes (Rolls)

Ph: 64 9 5201115 / Mob: 64 21 723999 P.O. Box 28343, Remuera, Auckland 1541