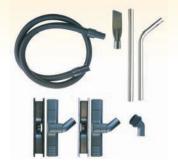

#### **Accessories:**

- 1. Complete flexible hose 2.5m, 38mm
- 2. Straight chrome wand 38mm
- 3. Chrome curved wand-male 38mm
- 4. Floor tool bodies 300mm, 38mm
- 5. Squeegee insert for floor tool 300mm
- 6. Brush insert for floor tool 300mm
- 7. Dusting brush 38mm
- 8. Crevice tool 38mm