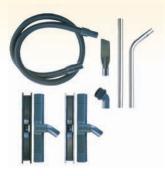

#### **Accessories:**

- 1. Complete flexible hose 2.5m, 38mm
- 2. Straight chrome wand 38mm
- 3. Chrome curved wand-male 38mm
- 4. Floor tool bodies 300mm, 38mm
- 5. Squeegee insert for floor tool 400mm
- 6. Brush insert for floor tool 400mm 7. Dusting brush 38mm
- 8. Crevice tool 38mm