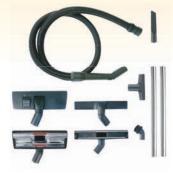

#### **Accessories:**

- 1. Flexible hose 2m with handle 32mm
- 2. Two piece chrome wand 32mm
- 3. Combination floor tool 32mm
- 4. Squeegee floor tool 32mm
- 5. Dusting brush 32mm
- 6. Crevice tool 32mm
- 7. Upholstery tool 32mm

#### **Accessories:**

- 1. Complete flexible hose 2.5m, 38mm
- 2. Straight chrome wand 38mm
- 3. Chrome curved wand-male 38mm
- 4. Floor tool bodies 300mm, 38mm
- 5. Squeegee insert for floor tool 300mm
- 6. Brush insert for floor tool 300mm
- 7. Dusting brush 38mm
- 8. Crevice tool 38mm

#### **Accessories:**

- 1. Complete flexible hose 2.5m, 38mm
- 2. Straight chrome wand 38mm
- 3. Chrome curved wand-male 38mm
- 4. Floor tool bodies 300mm, 38mm
- 5. Squeegee insert for floor tool 400mm
- 6. Brush insert for floor tool 400mm 7. Dusting brush 38mm
- 8. Crevice tool 38mm