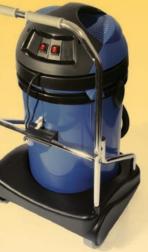

## Hydropro 76

#### **Specifications:**

**Number Motors: 2** 

2050W By-pass Motor:

Noise Level: 67dBa

Airflow Volume: 36/61 litres per sec

Tank Capacity:

Warranty: 2 years on body and

motor.

#### Features:

- 100% Polypropolene Plastic ensures maximum durability.
- Hydro Sponge Filter provides motor protection.
- Extra Strength Latches.
- Waterproof Switches for operator protection.
- Non-marking Wheels to protect all floor surfaces.
- Hydropro 76 has easy tip and drain disposal.
- Premium European by-pass motor for maximum suction, power and durability.