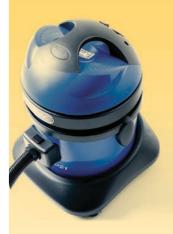

## Hydropro 21

#### **Specifications:**

Number Motors: 1

1200W By-pass Motor:

60dBa Noise Level:

Airflow Volume: 40 litres per sec

Tank Capacity: 21

Warranty: 2 years on body and

motor.