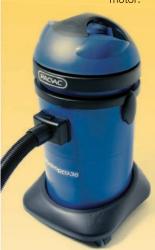

## Hydropro 76

#### **Specifications:**

**Number Motors: 2** 

2050W By-pass Motor:

Noise Level: 67dBa

Airflow Volume: 36/61 litres per sec

Tank Capacity:

Warranty: 2 years on body and

motor.