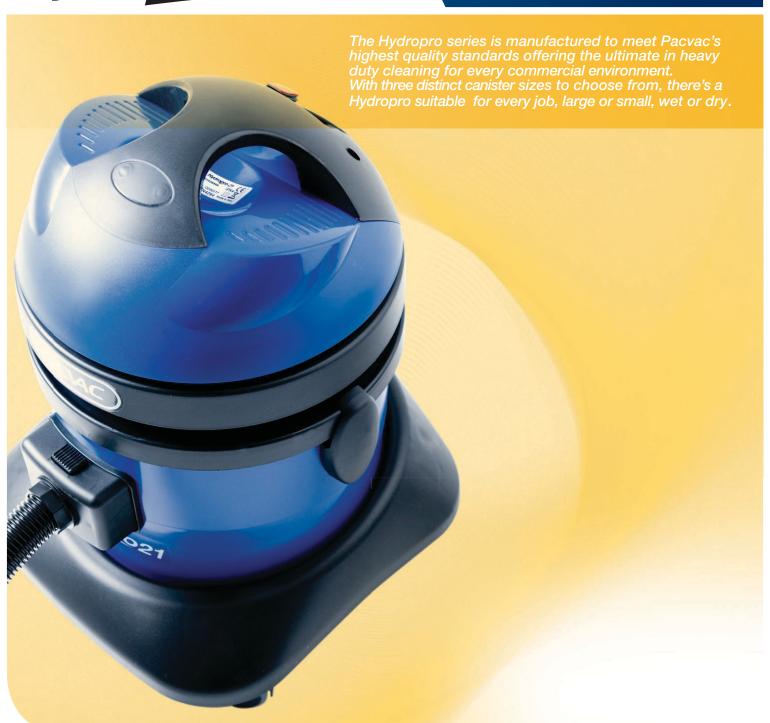

# Hydropro series

## Hydropro 21

#### **Specifications:**

Number Motors: 1

1200W By-pass Motor:

60dBa Noise Level:

Airflow Volume: 40 litres per sec

Tank Capacity: 21

Warranty: 2 years on body and

motor.