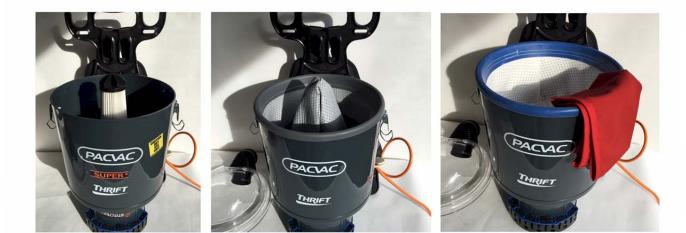

New replacement filters with their rubber sealing ring are available as a spare part.

*Solution:* **Xtracta Filter Protectors** provide a cost effective liner/barrier to the vacuum cleaner's "comes with" filter! There are two sorts available:

• The **GREY** (international filter fabric) liner is multi-washable and saves the cost of replacing the more expensive vacuum standard filter. It can be used singularly but more usually overlapping with the issued filter as a liner.

#### And/or

 The RED "Microlon Micro Stitched" Filter gown is simply to line the conventional filter. All dust and debris is collected by this barrier which can then be easily removed and "shaken clean"- the Teflon effect!! Use it time and time again. If necessary wash it. You never need to spend money on consumables again !!!