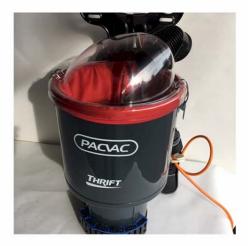

# MICROLON • MICRO STITCHED OVER-FILTER GOWNS • OESIGNED PRIMARILY FOR PACVAC OR ROYAL • AIR CONE OR FILTER CONE DESIGN • BACK PACK VACUUM CLEANERS •

New 'Back Pack' vacuum cleaners come ready equipped with a permanent cloth filter bag. This bag (the primary filter) collects the waste, dust and debris. It is emptied as required. Naturally and quite quickly this bag/filter unit becomes soiled and therefore by degrees loses it's ability to breathe.

New replacement filters with their rubber sealing ring are available as a spare part.

*Solution:* **Xtracta Filter Protectors** provide a cost effective liner/barrier to the vacuum cleaner's "comes with" filter! There are two sorts available:

#### And/or

 The RED "Microlon Micro Stitched" Filter gown is simply to line the conventional filter. All dust and debris is collected by this barrier which can then be easily removed and "shaken clean"- the Teflon effect!! Use it time and time again. If necessary wash it. You never need to spend money on consumables again !!!