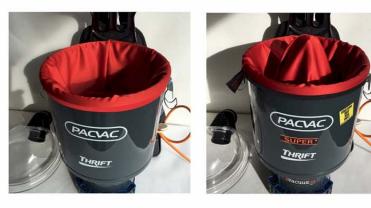

• The **GREY** (international filter fabric) liner is multi-washable and saves the cost of replacing the more expensive vacuum standard filter. It can be used singularly but more usually overlapping with the issued filter as a liner.

#### And/or

 The RED "Microlon Micro Stitched" Filter gown is simply to line the conventional filter. All dust and debris is collected by this barrier which can then be easily removed and "shaken clean"- the Teflon effect!! Use it time and time again. If necessary wash it. You never need to spend money on consumables again !!!