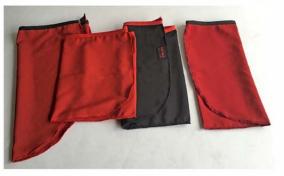

And/or

 The RED "Microlon Micro Stitched" Filter gown is simply to line the conventional filter. All dust and debris is collected by this barrier which can then be easily removed and "shaken clean"- the Teflon effect!! Use it time and time again. If necessary wash it. You never need to spend money on consumables again !!!

*Note:* Both of these barriers allow a miniscule amount of ultra fine to pass to the second and third filter. Filters breathe. They allow air to pass through!

Both of these products provide a cost effective solution in maintaining the suction and performance of your cleaner. In larger sizes they have been used in commercial vacuum cleaners since 2002 – prolonging the life of these machines and their motors.

VBRB 3473 RED FILTER LINER

VBRB 3474 RED FILTER LINER







#### Care:

(If deemed necessary or if the filter gets wet)

- Hand or gentle machine wash
- DO NOT BLEACH
- DRY Clean OK
- DO NOT tumble at high temp
- Warm Iron OK (You've got to be joking!)

### It can be used with many different brands and models!

PO Box 28343, Remuera, Auckland 1541 T: (09) 520 1115 • F: (09) 522 2223 • M: 021 723 999





Empty... job done!