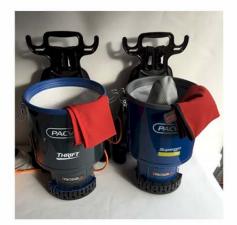

# MICROLON • MICRO STITCHED OVER-FILTER GOWNS • OESIGNED PRIMARILY FOR PACVAC OR ROYAL • AIR CONE OR FILTER CONE DESIGN • BACK PACK VACUUM CLEANERS •

New 'Back Pack' vacuum cleaners come ready equipped with a permanent cloth filter bag. This bag (the primary filter) collects the waste, dust and debris. It is emptied as required. Naturally and quite quickly this bag/filter unit becomes soiled and therefore by degrees loses it's ability to breathe.

#### And/or

 The RED "Microlon Micro Stitched" Filter gown is simply to line the conventional filter. All dust and debris is collected by this barrier which can then be easily removed and "shaken clean"- the Teflon effect!! Use it time and time again. If necessary wash it. You never need to spend money on consumables again !!!