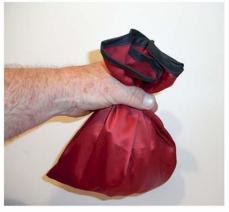

#### And/or

 The RED "Microlon Micro Stitched" Filter gown is simply to line the conventional filter. All dust and debris is collected by this barrier which can then be easily removed and "shaken clean"- the Teflon effect!! Use it time and time again. If necessary wash it. You never need to spend money on consumables again !!!

VBRB 3473 RED FILTER LINER

VBRB 3474 RED FILTER LINER

### It can be used with many different brands and models!

PO Box 28343, Remuera, Auckland 1541 T: (09) 520 1115 • F: (09) 522 2223 • M: 021 723 999

Empty... job done!