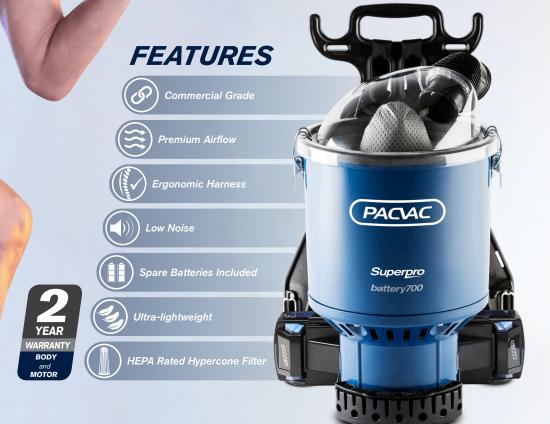

## SUPERPRO BATTERY 700

Pacvac's backpack vacuum is an advanced batterypowered design delivering superb manoeuvrability, efficiency and productivity.

One of the lightest backpack machines in today's market, it is also conveniently supplied with four battery packs, two for operation and two as spares to keep you cleaning for longer.

#### Specifications

| Quantity of batteries supplied | 4 (2 required for operation plus 2 spares)        | Suction - Max | 60.2 inH20 /15kPa         |
|--------------------------------|---------------------------------------------------|---------------|---------------------------|
| Weight                         | 5.7kg (with 2x battery packs, ex. hose)           | Peak airflow  | 70 CFM / 33L/s            |
| Battery type                   | 18V 6.0Ah (108Wh) Lithium Ion                     | Capacity      | 5L                        |
| Motor                          | 300W 36V DC brushless                             | Noise Level   | 67dB(A) (at 4.9ft / 1.5m) |
| Filtration                     | 4 stage, HEPA Rated Hypercone <sup>™</sup> filter |               |                           |