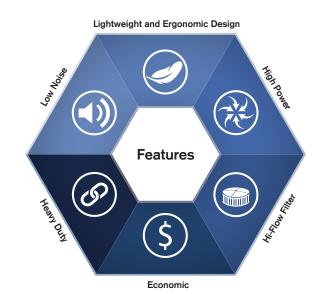

## **Specifications**

|                    | Motor          | 1300W Flow-Through                   |
|--------------------|----------------|--------------------------------------|
|                    | Noise Level    | 66dB(A) (at 1.5m)                    |
| 4<br>FILTERS       | Filtration     | Up to 4 Stages                       |
| <b>(</b>           | Airflow Volume | Over 39 Litres Per Second            |
| 5<br>LTRS          | Tank Capacity  | 5 Litres                             |
|                    | Weight         | 4.6kgs (Excluding Power Cord & Hose) |
| (h <sub>2</sub> 0) | Function       | Dry Vacuum Cleaner                   |
| W                  | Warranty       | 2 Years on Body and Motor            |