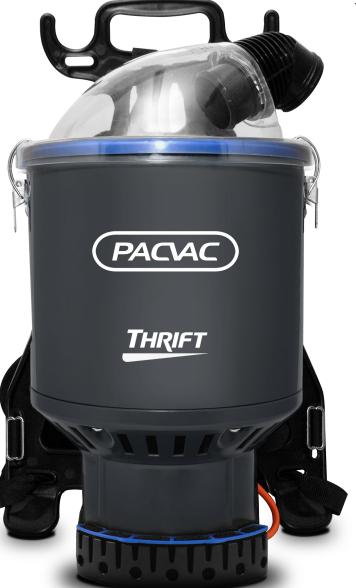

Back Pack Vacuum Cleaner

## Back Pack Vacuum Cleaner

## **Specifications**

|                    | Motor          | 1300W Flow-Through                   |
|--------------------|----------------|--------------------------------------|
|                    | Noise Level    | 66dB(A) (at 1.5m)                    |
| 4<br>FILTERS       | Filtration     | Up to 4 Stages                       |
| <b>(</b>           | Airflow Volume | Over 39 Litres Per Second            |
| 5<br>LTRS          | Tank Capacity  | 5 Litres                             |
|                    | Weight         | 4.6kgs (Excluding Power Cord & Hose) |
| (h <sub>2</sub> 0) | Function       | Dry Vacuum Cleaner                   |
| W                  | Warranty       | 2 Years on Body and Motor            |