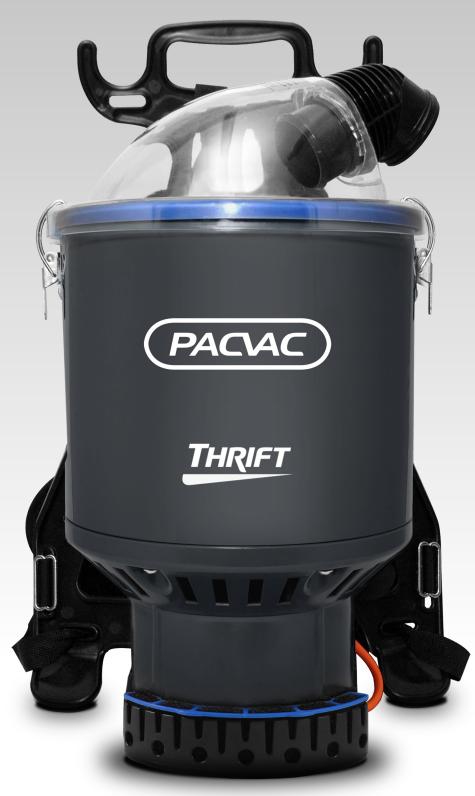

Back Pack Vacuum Cleaner

## Back Pack Vacuum Cleaner

## **Specifications**

|                    | Motor          | 1300W Flow-Through                   |
|--------------------|----------------|--------------------------------------|
|                    | Noise Level    | 66dB(A) (at 1.5m)                    |
| 4<br>FILTERS       | Filtration     | Up to 4 Stages                       |
| <b>(</b>           | Airflow Volume | Over 39 Litres Per Second            |
| 5<br>LTRS          | Tank Capacity  | 5 Litres                             |
|                    | Weight         | 4.6kgs (Excluding Power Cord & Hose) |
| (h <sub>2</sub> 0) | Function       | Dry Vacuum Cleaner                   |
| W                  | Warranty       | 2 Years on Body and Motor            |