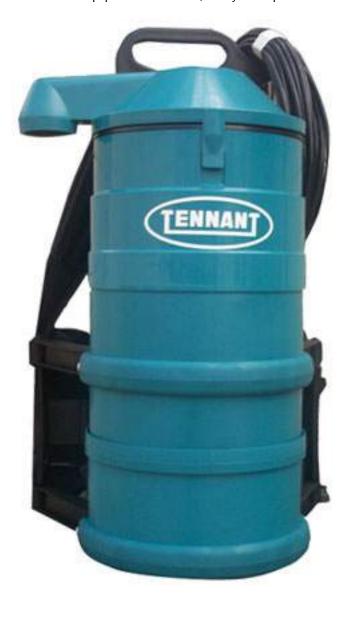

# 3070 Backpack

### High performance backpack vacuums from the leader in floor care.

The new improved 3070 backpack from Tennant maximises cleaning performance and operator comfort.

#### Features include:

- Superior cleaning performance with 4 stage filtration
- Ergonomic design with adjustable harness for operators' safety and comfort
- Quiet operation at only 69.9dB(A)
- Double wall motor housing prevents heat transfer to operator
- Cable design facilitates quick 'no tool' replacement
- Exhaust air is directed away from operator