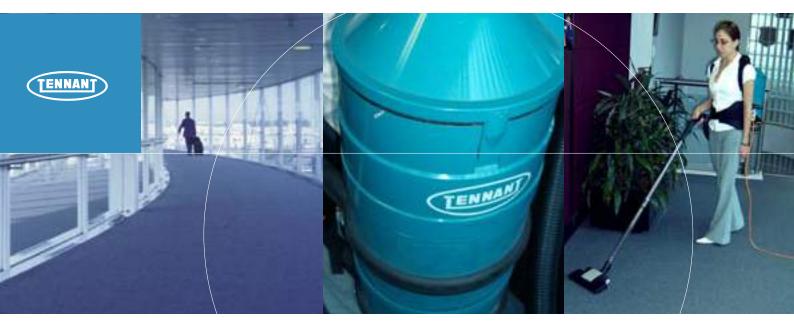

# 3070 Backpack

### High performance backpack vacuums from the leader in floor care.

The new improved 3070 backpack from Tennant maximises cleaning performance and operator comfort.

#### Features include:

- Superior cleaning performance with 4 stage filtration
- Ergonomic design with adjustable harness for operators' safety and comfort
- Quiet operation at only 69.9dB(A)
- Double wall motor housing prevents heat transfer to operator
- Cable design facilitates quick 'no tool' replacement
- Exhaust air is directed away from operator