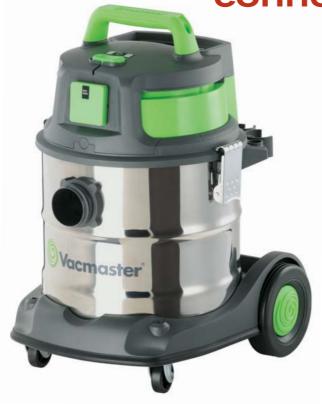

## 20 Litre

## Wet and Dry Vacuum

with powertool connection socket

Compact, yet powerful 1500W wet/dry vacuum cleaner with builtin outlet socket for powertool connection.

Function switch for synchronised start when external power tool is turned on.

Durable, 20L stainless steel tank, onboard accessory storage and large rear wheels for easy portability.

5m powercord and 3.5m hose.

Accessories include: Secure fit hose, power tool adaptor, crevice tool, combo brush, 2 x extension wands, cartridge filter, foam filter.

Fast clean up for wet or dry spills

Synchronised function for operation in conjunction with powertools

Tough steel tank fasteners

Auto on/off PTO socket and quiet running motor

| VK1520SW |
|----------|
|----------|