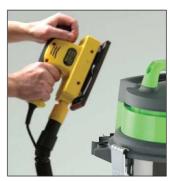

## Wet and Dry Vacuum

with powertool connection socket

Compact, yet powerful 1500W wet/dry vacuum cleaner with builtin outlet socket for powertool connection.

Function switch for synchronised start when external power tool is turned on.

Fast clean up for wet or dry spills

Synchronised function for operation in conjunction with powertools

Tough steel tank fasteners

Auto on/off PTO socket and quiet running motor

| VK1520SW |
|----------|
|----------|