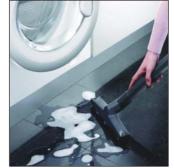

Fast clean up for wet or dry spills

Synchronised function for operation in conjunction with powertools

Tough steel tank fasteners

Auto on/off PTO socket and quiet running motor

| VK1520SW |
|----------|
|----------|